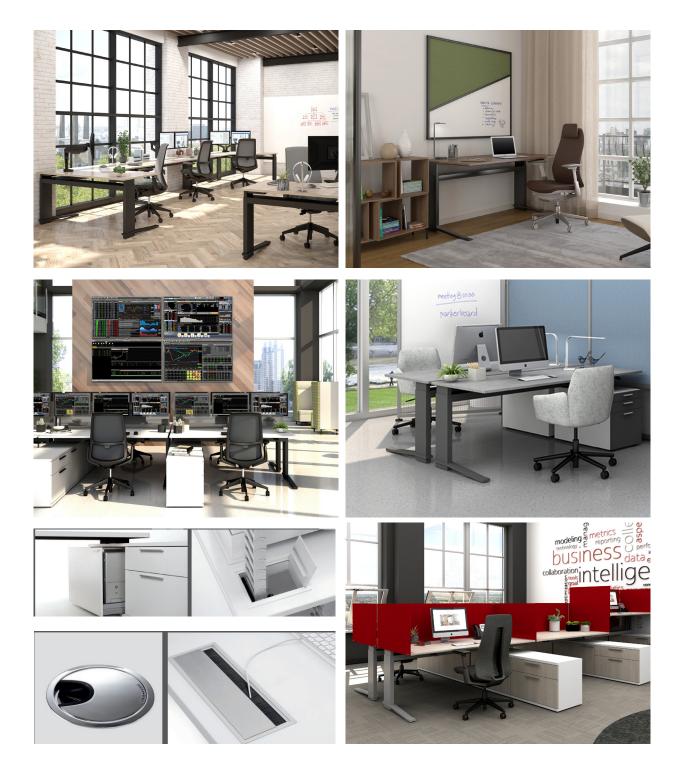

> The proprietary mechanism allows for ease of adjustment and smooth transition between sitting and standing.

> Available in a variety of desk top sizes and configurations with sideboards. Also available as a Sit-Stand Conference Table.

## **Dimensions:**

Desk: Height Adjustable from 68cm (26.75") to 120cm (47.5")

Conference Table: Height Adjustable from 74cm (29") to 120cm (47.5")

90cm (35.5") x 183cm (72")/203cm (80")/223cm (88") sideboards: 46cm (18") x 170cm (67")/250cm (98.5")

See website for available desk top shapes