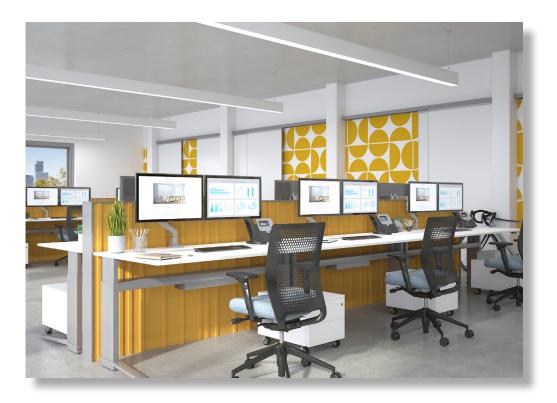

## iMove-C Sit-Stand Desking

> "In order to set the world in motion, you have to move yourself," so stated Socrates; and with the iMove-C Sit-Stand Desk your ability to change positions throughout your work day will have a profound impact on your productivity and your well-being. Not to mention the style in which you accomplish it.

> The proprietary mechanism allows for ease of adjustment and smooth transition between sitting and standing.

> Available in a variety of desk top sizes and configurations with sideboards. Also available as a Sit-Stand Conference Table.

### Desk Tops Sizes:

80cm (31.5") x 120cm (47.5")/140cm (55")/ 160cm (63")/180cm (71")/200cm (79") 90cm (35.5") x 120cm (47.5")/140cm (55")/ 160cm (63")/180cm (71")/200cm (79")

Desk Tops and Sideboard Sizes: